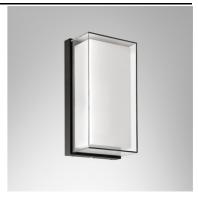

### Application

Wall mount luminaire is designed to use for outdoor applications such as walkways, wall illumination,safety applications,etc.

#### Specification

Housing Die-cast aluminium
Finishing Powder coated in black
Lens Double layer polycarbonate
(opalescent + clear)

Gasket Silicone rubber
Dimension 122x225x79 mm.
Mounting Surface.

 Mounting
 Surface