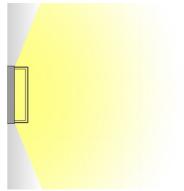

 Power
 10W

 Light Source
 LED Module

 Colour Temperature
 3000K

 Luminaire Output
 570 lm

Beam Angle Symmetrical wide beam Control Gear Built-in driver Power Supply 220-240VAC,50Hz

Insulation ClassIIP Rating55Luminaire Lifetime30,000 hrs.EquivalentCFL 18W