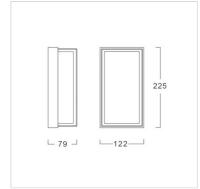

#### Specification

Housing Die-cast aluminium
Finishing Powder coated in black
Lens Double layer polycarbonate
(opalescent + clear)

Gasket Silicone rubber
Dimension 122x225x79 mm.
Mounting Surface.

 Mounting
 Surface